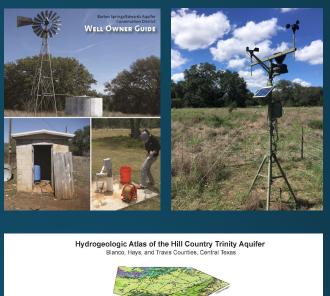

atabases of information
  - Publications and presentations
- Assist future management efforts
  - Estimate current and future groundwater demand

### Geologic Data

- Data types
  - Geophysical logs
  - Core and cuttings samples
  - Geologic outcrops
  - Driller logs
- Provide information about the location and elevation of geologic formations
- Used in combination with hydrogeologic data to characterize groundwater resources



### Hydrogeologic Data

#### Data types

- Water level data
- Chemistry data
- Aquifer tests
- Well information



### Next Steps

- Continue data compilation & collection
- Install weather station at Westcave Preserve
- Install monitoring equipment at select wells
- Develop new educational resources for well owners
- Begin data analysis, key project deliverables



Image: State Sta

Model and example from 2010 Atlas

# Questions?

#### lcockrell@bseacd.org



| Data Type        | BSEACD | Outside District | Total |
|------------------|--------|------------------|-------|
| Geophysical log  | 109    | 67               | 176   |
| Core, Cuttings   | 0      | 4                | 4     |
| Geologic outcrop | 28     | 30               | 58    |
| Driller log      | 77     | 20               | 97    |

#### Geologic control points in the study area

#### Submitted Drillers Reports in the study area

| Proposed Use                                                 | # of wells in study area |
|--------------------------------------------------------------|--------------------------|
| Domestic                                                     | 2553