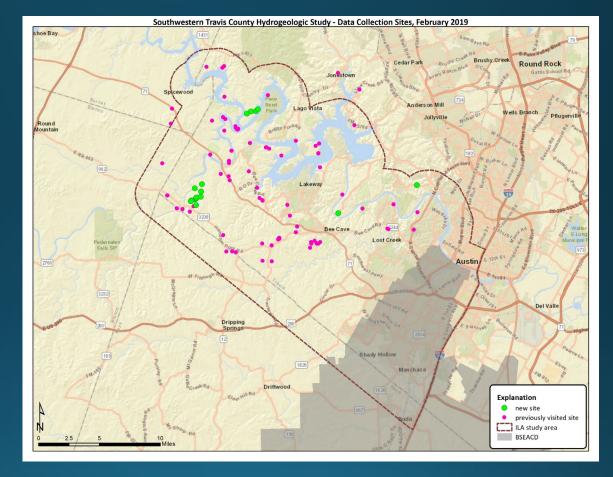

### Next Steps

- Continue data compilation & collection
- Install weather station at Westcave Preserve
- Install monitoring equipment at select wells
- Develop new educational resources for well owners
- Begin data analysis, key project deliverables