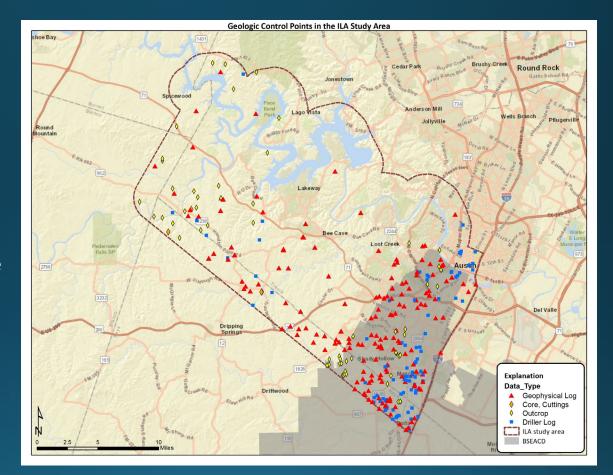

### Geologic Data

- Data types
  - Geophysical logs
  - Core and cuttings samples
  - Geologic outcrops
  - Driller logs
- Provide information about the location and elevation of geologic formations
- Used in combination with hydrogeologic data to characterize groundwater resources

#### lcockrell@bseacd.org

| Data Type        | BSEACD | Outside District | Total |
|------------------|--------|------------------|-------|
| Geophysical log  | 109    | 67               | 176   |
| Core, Cuttings   | 0      | 4                | 4     |
| Geologic outcrop | 28     | 30               | 58    |
| Driller log      | 77     | 20               | 97    |

#### Geologic control points in the study area