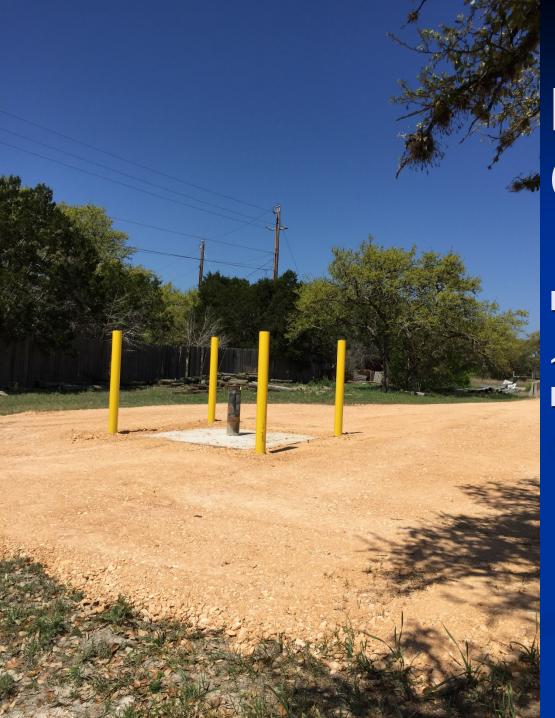

# Multiport Completed

**February 23, 2017** 

14 Zones: Upper, Middle, and Lower Trinity Aquifer units