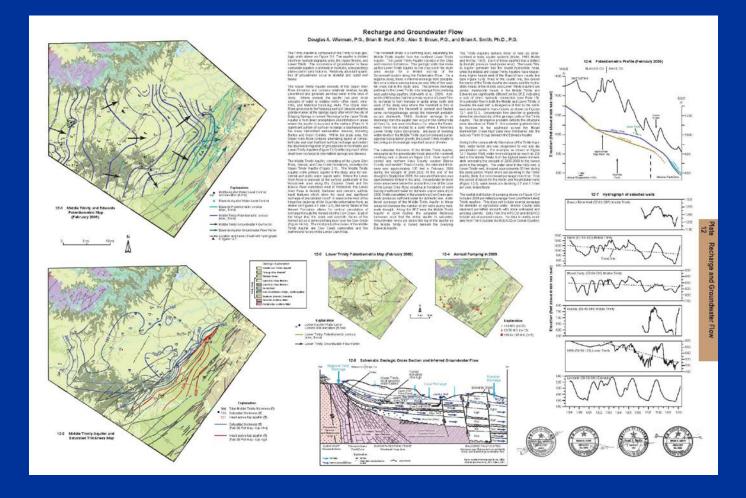

unty Multiport Monitor Well (2017)

### **Multiport Monitor Well**



#### Long-term data collection:

- Fluid pressure (water levels)
- Hydraulic conductivity (slug testing)
- Sampling (geochemistry)









## Borehole Drilling

Completed 2/16/2017 Total depth 717 ft

## Multiport Well Design

#### **Drill cuttings**



#### **Geophysical Log**





## Multiport Well Design

#### **Drill cuttings**



#### **Geophysical Log**





# Installation of Multiport System

**Multiport design** 

Installing into borehole









# Multiport Completed

**February 23, 2017** 

14 Zones: Upper, Middle, and Lower Trinity Aquifer units

## 2019 Project Deliverable: Hydrogeologic Atlas of Western Travis County



## **Geologic Mapping**



## **Geologic Cross Sections**



### **Groundwater Flow**



## **Groundwater Quality**





#### **Project Deliverable**

Provide educational and technical information for the public (August 2019)

- Digital databases of information
- Publications and presentations



Model and example from 2010 Atlas



## Questions?

Brianh@bseacd.org