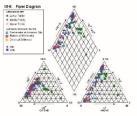

7)

### **Multiport Monitor Well**



#### Long-term data collection:

- Fluid pressure (water levels)
- Hydraulic conductivity (slug testing)
- Sampling (geochemistry)









## Borehole Drilling

Completed 2/16/2017 Total depth 717 ft

## Multiport Well Design

#### **Drill cuttings**



#### **Geophysical Log**





## Multiport Well Design

#### **Drill cuttings**



#### **Geophysical Log**





# Installation of Multiport System

**Multiport design** 

Installing into borehole









# Multiport Completed

**February 23, 2017** 

14 Zones: Upper, Middle, and Lower Trinity Aquifer units

## 2019 Project Deliverable: Hydrogeologic Atlas of Western Travis County



## **Geologic Mapping**



## **Geologic Cross Sections**



### **Groundwater Flow**



## **Groundwater Quality**





#### **Project Deliverable**

Provide educational and technical information for the public (August 2019)

- Digital databases of information
- Publications and presentations



Model and example from 2010 Atlas



## Questions?

Brianh@bseacd.org