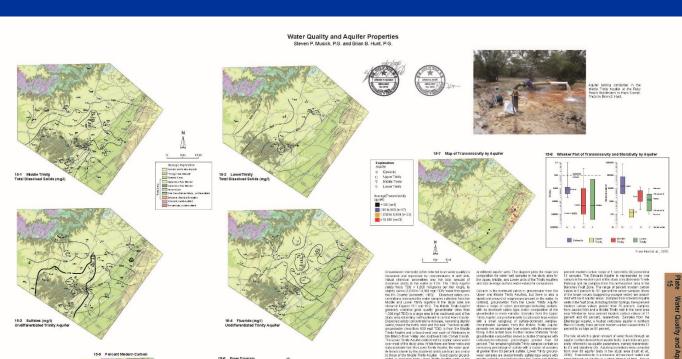

017)

### **Multiport Monitor Well**



#### Long-term data collection:

- Fluid pressure (water levels)
- Hydraulic conductivity (slug testing)
- Sampling (geochemistry)









## Borehole Drilling

Completed 2/16/2017 Total depth 717 ft

## Multiport Well Design

#### **Drill cuttings**



#### **Geophysical Log**





## Multiport Well Design

#### **Drill cuttings**



#### **Geophysical Log**





# Installation of Multiport System

**Multiport design** 

Installing into borehole









# Multiport Completed

**February 23, 2017** 

14 Zones: Upper, Middle, and Lower Trinity Aquifer units

## 2019 Project Deliverable: Hydrogeologic Atlas of Western Travis County



## **Geologic Mapping**



## **Geologic Cross Sections**



### **Groundwater Flow**



## **Groundwater Quality**





#### **Project Deliverable**

Provide educational and technical information for the public (August 2019)

- Digital databases of information
- Publications and presentations



Model and example from 2010 Atlas



## Questions?

Brianh@bseacd.org