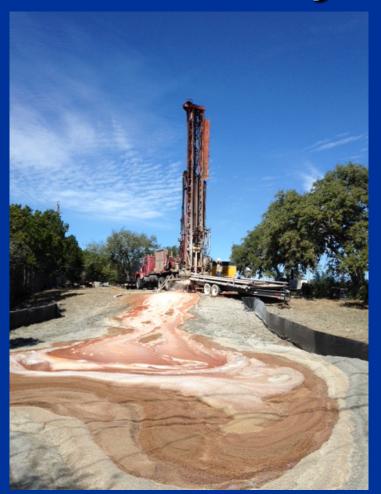

## Borehole Drilling

Completed 2/16/2017 Total depth 717 ft

#### **Drill cuttings**