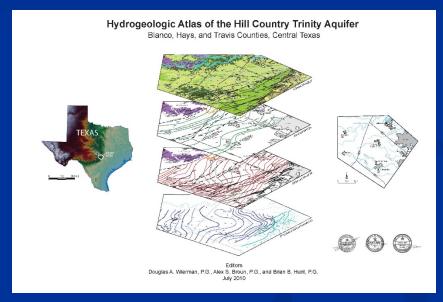

## 2019 Project Deliverable: Hydrogeologic Atlas of Western Travis County

#### **Project Deliverable**

Provide educational and technical information for the public (August 2019)

- Digital databases of information
- Publications and presentations

Model and example from 2010 Atlas