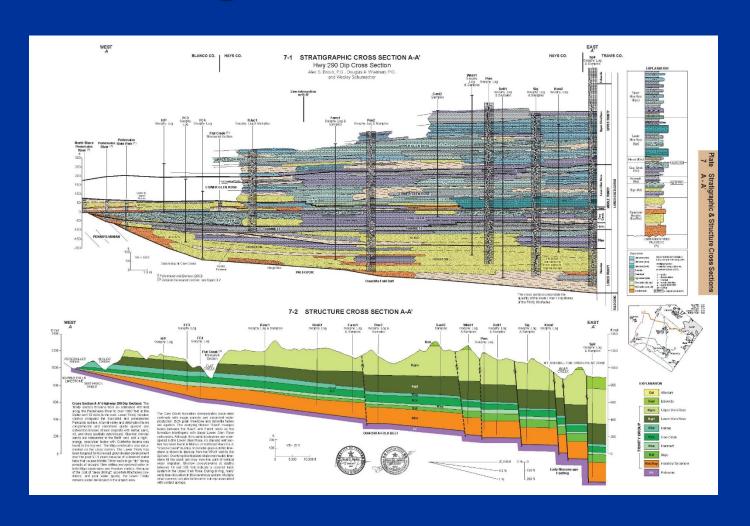

ow measurements



Travis County Multiport Monitor Well (2017)

### **Multiport Monitor Well**



#### Long-term data collection:

- Fluid pressure (water levels)
- Hydraulic conductivity (slug testing)
- Sampling (geochemistry)









## Borehole Drilling

Completed 2/16/2017 Total depth 717 ft

## Multiport Well Design

#### **Drill cuttings**



#### **Geophysical Log**





## Multiport Well Design

#### **Drill cuttings**



#### **Geophysical Log**





# Installation of Multiport System

**Multiport design** 

Installing into borehole









# Multiport Completed

**February 23, 2017** 

14 Zones: Upper, Middle, and Lower Trinity Aquifer units

## 2019 Project Deliverable: Hydrogeologic Atlas of Western Travis County



## **Geologic Mapping**



## **Geologic Cross Sections**



### **Groundwater Flow**



## **Groundwater Quality**





#### **Project Deliverable**

Provide educational and technical information for the public (August 2019)

- Digital databases of information
- Publications and presentations



Model and example from 2010 Atlas



## Questions?

Brianh@bseacd.org