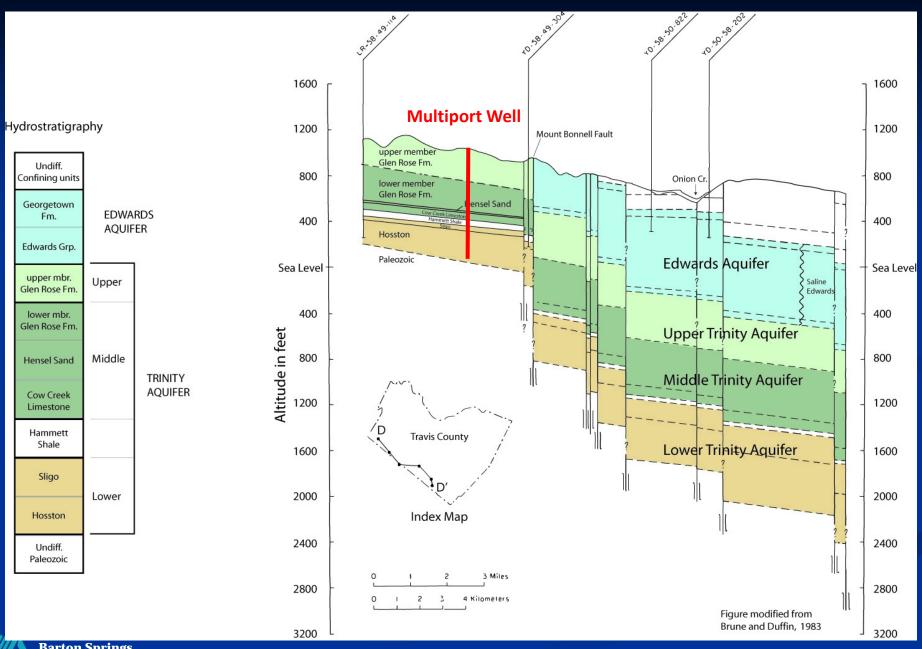

## Continuation of Collaborative studies with Travis County

- Multiport well
- Monitor wells
- Water sampling
- Geophysical logging
- Flow measurements

Travis County Multiport Monitor Well (2017)

### **Multiport Monitor Well**

## **Geologic Cross Sections**