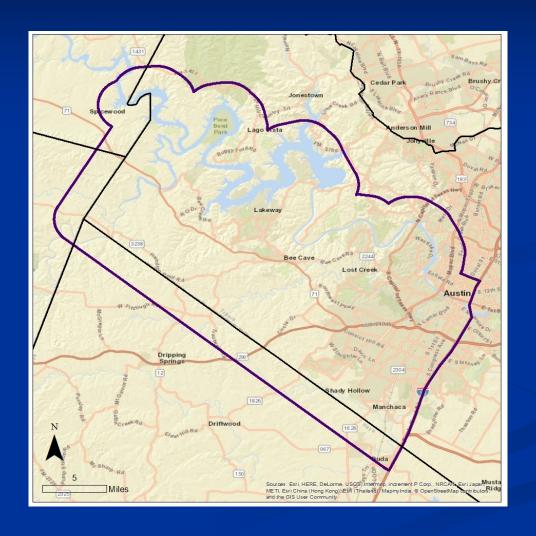

## Western Travis County Hydrogeology Studies

**BSEACD Team:** Brian B. Hunt, Brian A. Smith, Justin Camp, and Lane Cockrell, Robin Gary Jackie Vay, and Alicia Reinmund-Martinez

Travis County: Vicky Kennedy



Southwest Travis County GCD August 8, 2018

### Scope of Study

- Characterize the groundwater resources in western Travis County.
  - Collect hydrogeologic data and well information
  - Sampling and mapping activities
- Provide educational and technical information for the public.
  - Digital databases of information
  - Publications and presentations

## **Study Area**



## Continuation of Collaborative studies with Travis County

- Multiport well
- Monitor wells
- Water sampling
- Geophysical logging
- Flow measurements



Travis County Multiport Monitor Well (2017)

### **Multiport Monitor Well**



#### Long-term data collection:

- Fluid pressure (water levels)
- Hydraulic conductivity (slug testing)
- Sampling (geochemistry)









## Borehole Drilling

Completed 2/16/2017 Total depth 717 ft

## Multiport Well Design

#### **Drill cuttings**



#### **Geophysical Log**





## Multiport Well Design

#### **Drill cuttings**



#### **Geophysical Log**





# Installation of Multiport System

**Multiport design** 

Installing into borehole









# Multiport Completed

**February 23, 2017** 

14 Zones: Upper, Middle, and Lower Trinity Aquifer unit