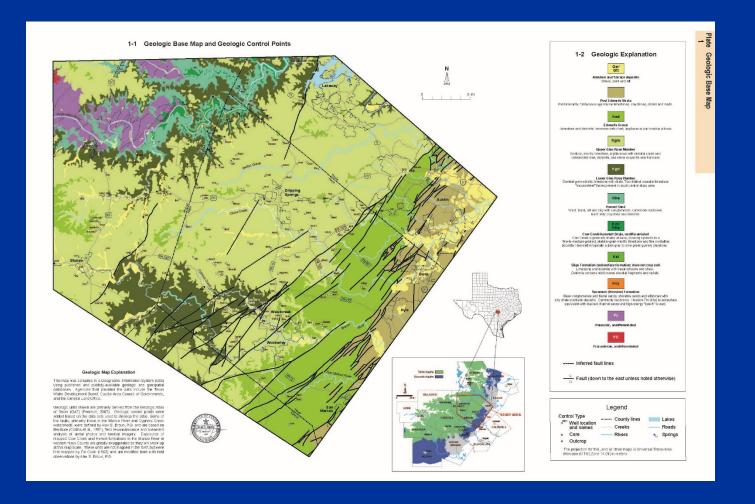

ampling
- Geophysical logging
- Flow measurements



Travis County Multiport Monitor Well (2017)

### **Multiport Monitor Well**



#### Long-term data collection:

- Fluid pressure (water levels)
- Hydraulic conductivity (slug testing)
- Sampling (geochemistry)









## Borehole Drilling

Completed 2/16/2017 Total depth 717 ft

## Multiport Well Design

#### **Drill cuttings**



#### **Geophysical Log**





## Multiport Well Design

#### **Drill cuttings**



#### **Geophysical Log**





# Installation of Multiport System

**Multiport design** 

Installing into borehole









# Multiport Completed

**February 23, 2017** 

14 Zones: Upper, Middle, and Lower Trinity Aquifer units

## 2019 Project Deliverable: Hydrogeologic Atlas of Western Travis County



## **Geologic Mapping**



## **Geologic Cross Sections**



### **Groundwater Flow**



## **Groundwater Quality**





#### **Project Deliverable**

Provide educational and technical information for the public (August 2019)

- Digital databases of information
- Publications and presentations



Model and example from 2010 Atlas



## Questions?

Brianh@bseacd.org